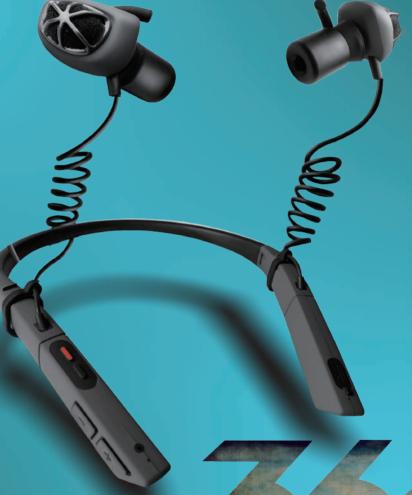

## **Hearing Protection with CLEAR360PRO**

- Hearing Protection: Protect your hearing from loud noises and maintain long-term health.
- Communication in the workplace: Clear communication improves work efficiency and safety.
- Injury prevention: Ensures workplace safety through accurate recognition of environmental sounds.
- productivity: Effective listening modes optimize the work environment.

Developed by the CLEAR360 team of physicians, acoustic engineers, and construction industry professionals from the Bon Jovi Acoustic Laboratory (BAL) in the United States, this industrial headset. solves the problems of work sites working in high noise environments. Combining a high level of hearing protection, precise 360° sound positioning, and patented speech intelligibility algorithms already proven in aircraft and medical communication systems, CLEAR360 is lightweight, features Bluetooth connectivity for hearing protection, and offers 16 hours of battery life on a quick charge. CLEAR360 is lightweight, offers hearing protection via Bluetooth connectivity, and delivers 16 hours of battery life on a fast charge. It incorporates advanced new technologies that outperform even military-grade solutions \*BAL has patented voice technology focused on digital voice processing, spatial audio, and speech