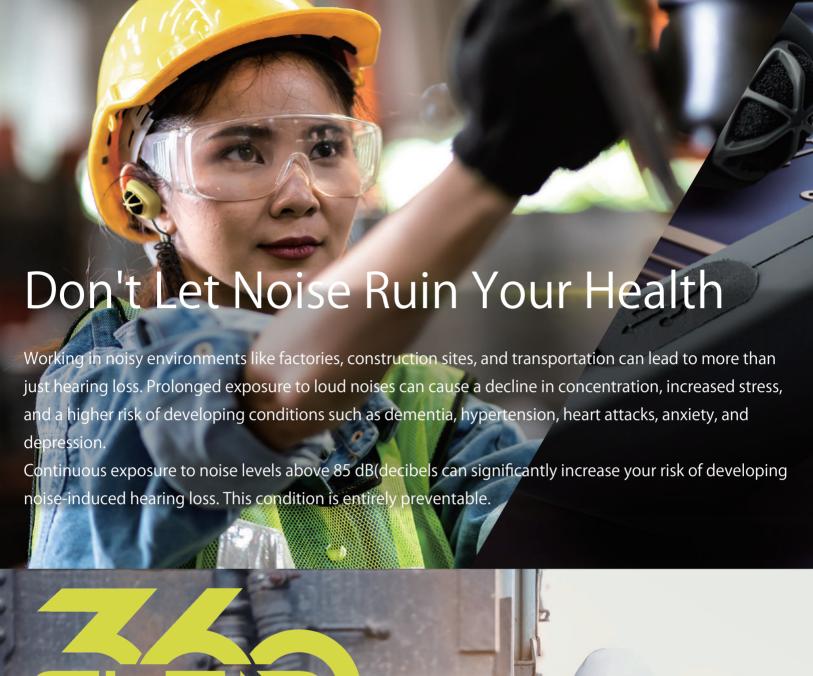

## **Health Effects of Noise**

Noise exposure does not just affect hearing. Numerous medical studies have shown that it also has significant effects on general health, including

- Increased risk of dementia, hypertension, myocardial infarction
- Increased stress, increased hormonal activity, decreased sleep
- Heart disease: High risk of heart disease, especially from exposure to traffic noise
- Mental illness: anxiety, depression, decreased job satisfaction